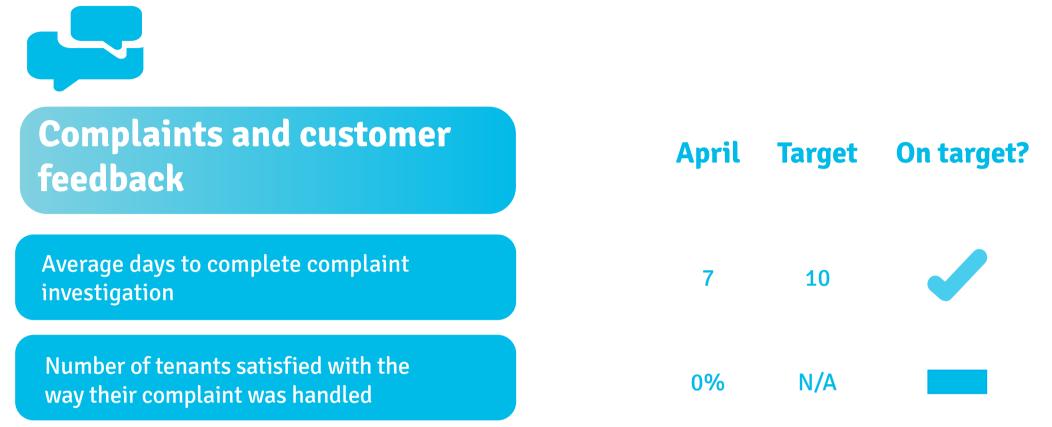

## How we are performing

We want to share with you how we're performing in terms of the service you receive from us. The information below is taken from our customer satisfaction surveys and includes figures for the month.