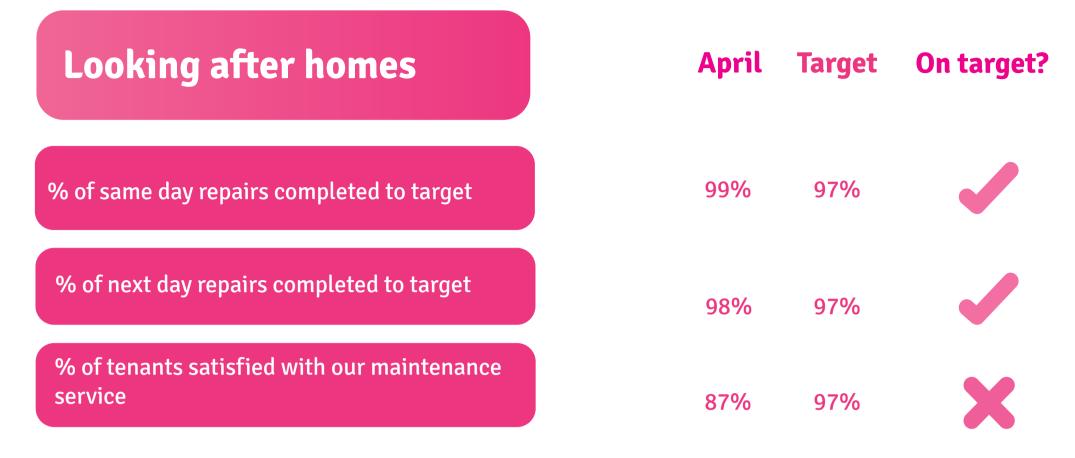

## How we are performing

We want to share with you how we're performing in terms of the service you receive from us. The information below is taken from our customer satisfaction surveys and includes figures for the month.