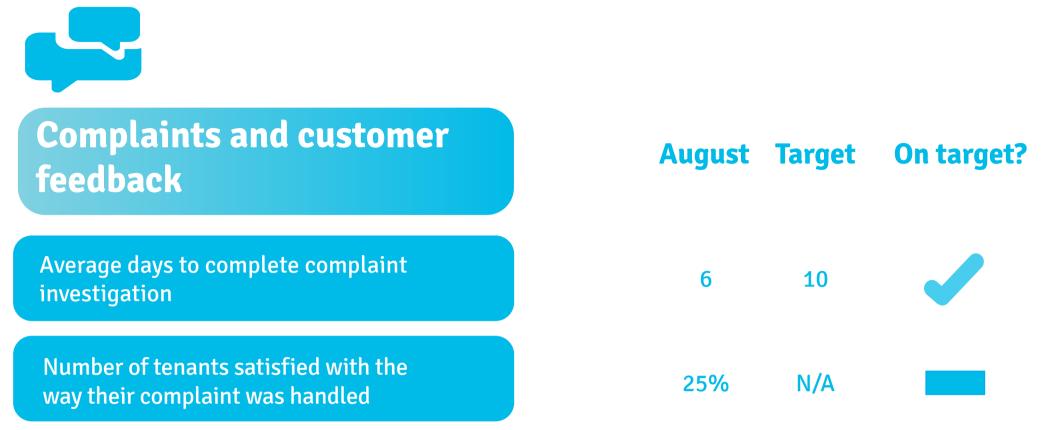

## August Target **On target?**

Current arrears as a percentage of our rental income (excluding Housing Benefit)

Current Tenant Rent Arrears (Excluding Housing Benefit)

% satisfied with the way anti-social behaviour cases are handled

1.32% 2.00%

X £677K £650K

0% 67%

% of homes with an asbestos survey

% of homes with valid Gas Certificates

% of homes with valid EICRs (electrical installation condition report)

% of Legionella test checks conducted on time (these are required in our retirement schemes, offices & high rise blocks)