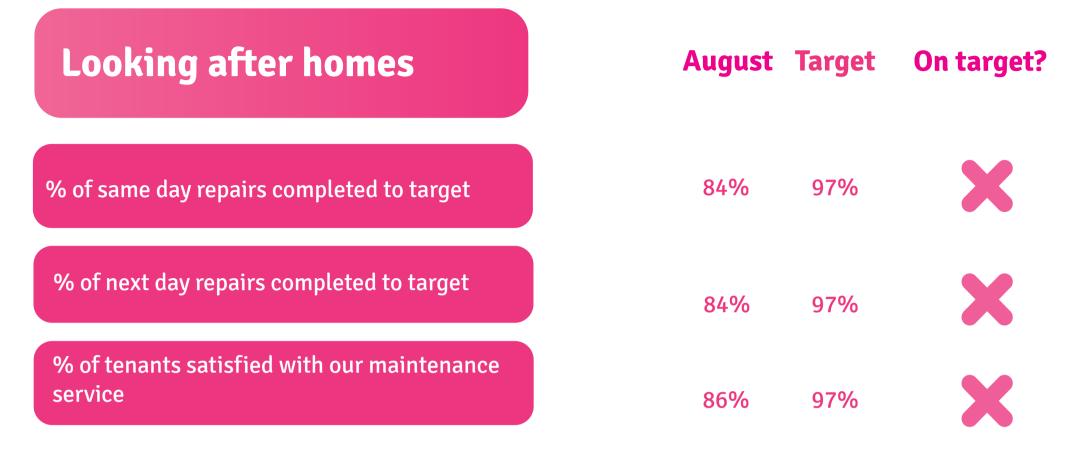

## August Target **On target?**

Current arrears as a percentage of our rental income (excluding Housing Benefit)

Current Tenant Rent Arrears (Excluding Housing Benefit)

% satisfied with the way anti-social behaviour cases are handled

1.32% 2.00%

X £677K £650K

0% 67%

% of homes with an asbestos survey

% of homes with valid Gas Certificates

% of homes with valid EICRs (electrical installation condition report)

% of Legionella test checks conducted on time (these are required in our retirement schemes, offices & high rise blocks)