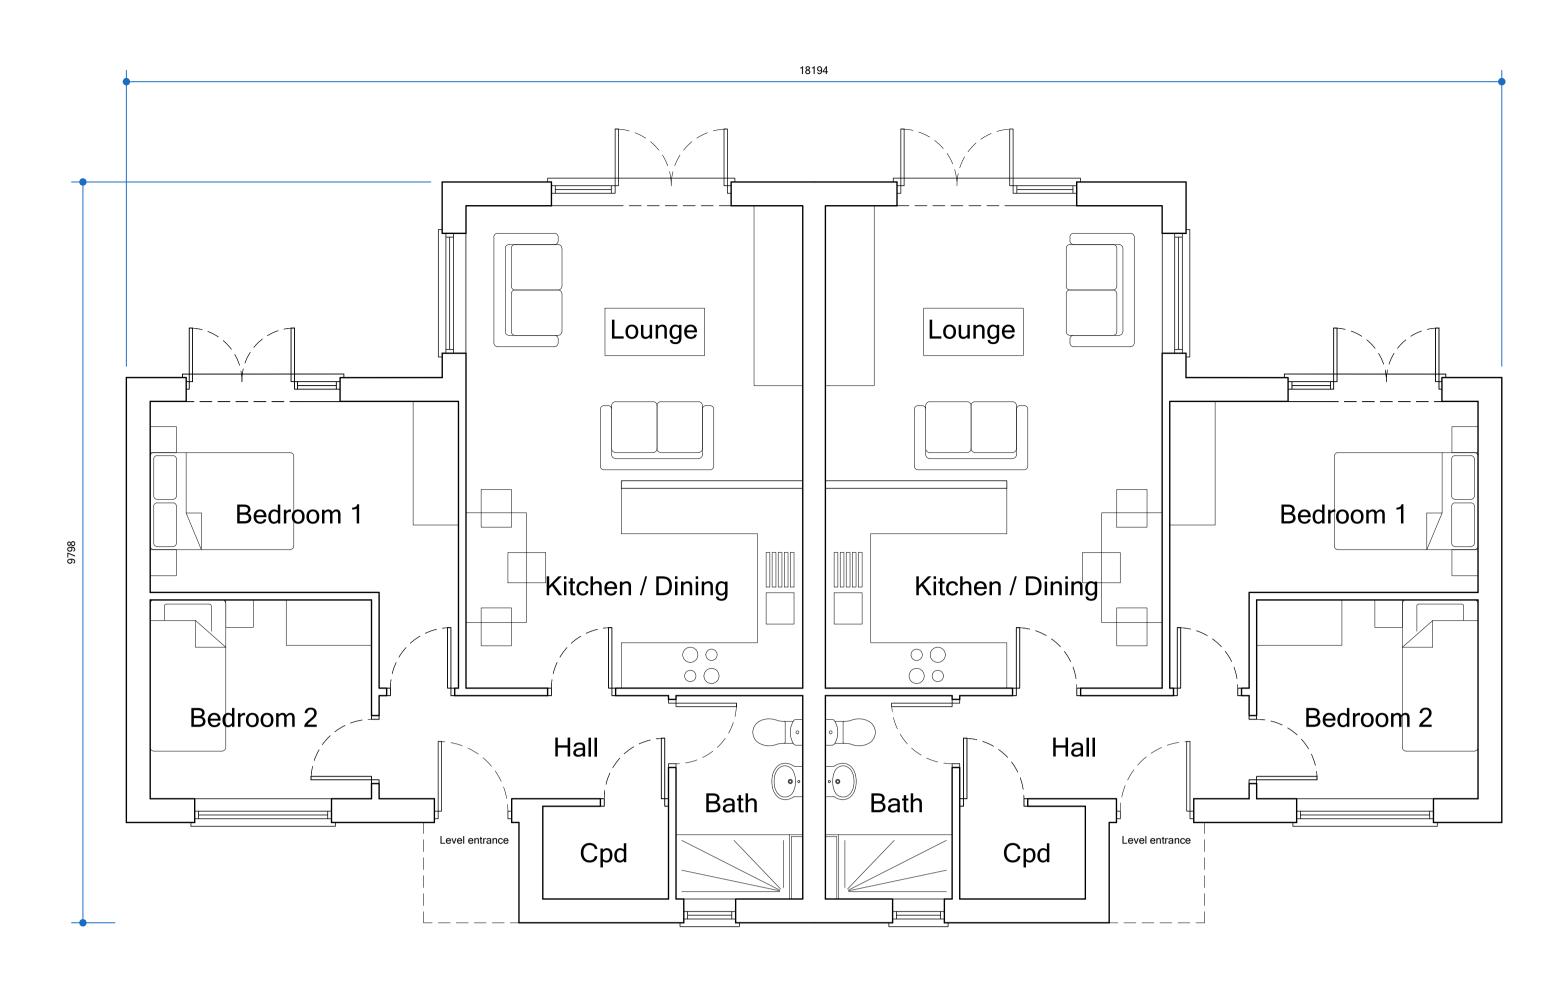

Two Bedroom House Type - 61.44m2 GIA

One Bedroom House Type - 58.99m2 GIA

Three Bedroom Accessible House Type - 90.40m2 GIA

- Drawing copyright of Ross Davy Associates

Drawing Revisions

- Should the project fall under the scope of the Equality Act, Party Wall Act or the CDM Regulations, it is the Employer's responsibility

Ross Davy Associates

Pelham House, 1 Grosvenor Street, Grimsby, N.E.Lincolnshire, DN32 OQH

Proposed Development at Land off Riby Road, Keelby, Lincolnshire

Drawing Title Floor Plans

Drawing No. RD:5399 - 05