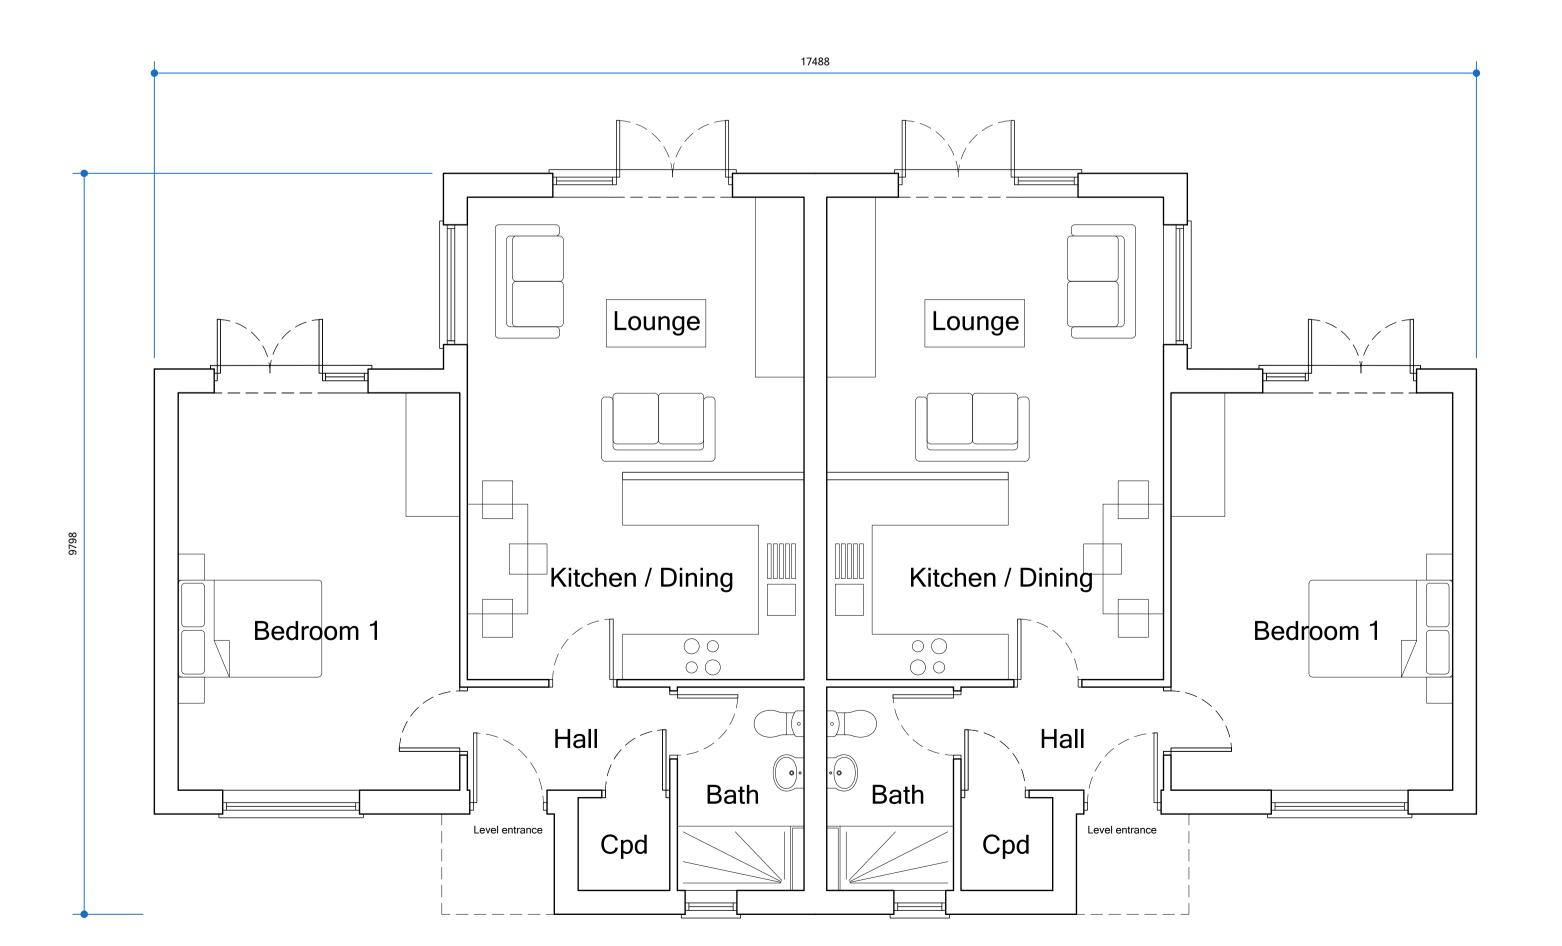

Two Bedroom House Type - 61.44m2 GIA

One Bedroom House Type - 58.99m2 GIA

Three Bedroom Accessible House Type - 90.40m2 GIA

- Drawing copyright of Ross Davy Associates

Drawing Revisions

- Should the project fall under the scope of the Equality Act, Party Wall Act or the CDM Regulations, it is the Employer's responsibility

Ross Davy Associates

Pelham House, 1 Grosvenor Street, Grimsby, N.E.Lincolnshire, DN32 OQH

Proposed Development at Land off Riby Road, Keelby, Lincolnshire

Drawing Title Floor Plans

Drawing No. RD:5399 - 05