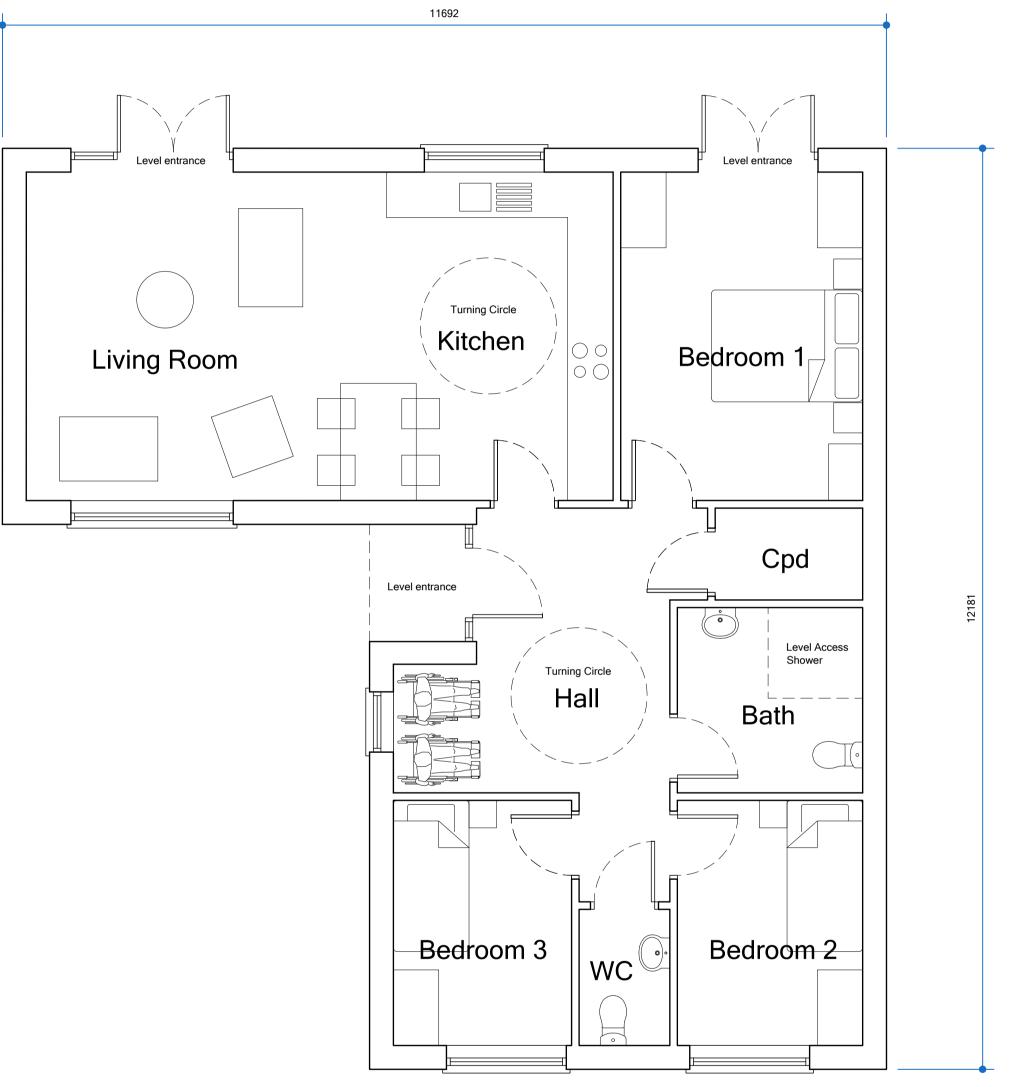

Two Bedroom House Type - 61.44m2 GIA

One Bedroom House Type - 58.99m2 GIA

Three Bedroom Accessible House Type - 90.40m2 GIA

- Drawing copyright of Ross Davy Associates

Drawing Revisions

- Should the project fall under the scope of the Equality Act, Party Wall Act or the CDM Regulations, it is the Employer's responsibility

Ross Davy Associates

Pelham House, 1 Grosvenor Street, Grimsby, N.E.Lincolnshire, DN32 OQH

Proposed Development at Land off Riby Road, Keelby, Lincolnshire

Drawing Title Floor Plans

Drawing No. RD:5399 - 05