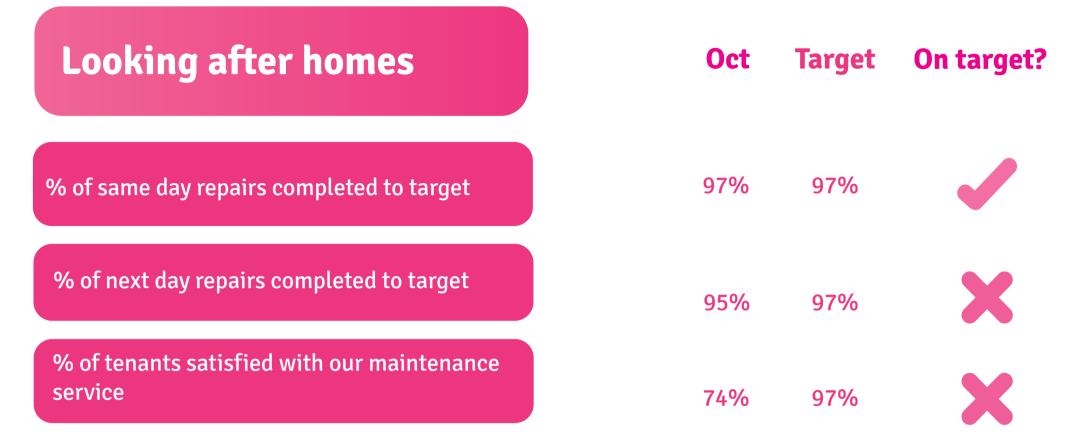

## How we are performing

We want to share with you how we're performing in terms of the service you receive from us. The information below is taken from our customer satisfaction surveys and includes figures for the month.