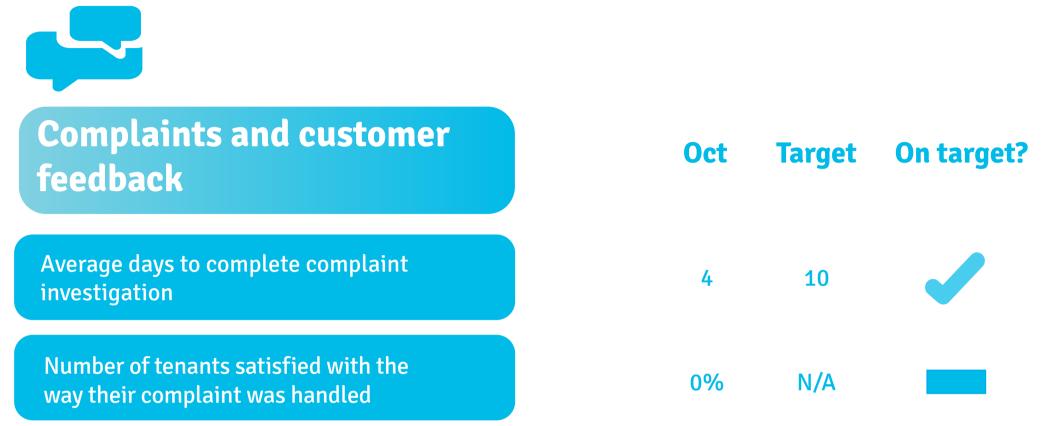

## How we are performing

We want to share with you how we're performing in terms of the service you receive from us. The information below is taken from our customer satisfaction surveys and includes figures for the month.